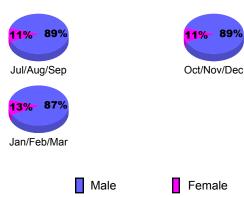

| 125                        | 62                           | -144                             | -82                             | 49                              |  |
| 1                                |  | Totals                                 | 240                        | 177                          | -313                             | -136                            | 1                               |  |
|                                  |  |                                        |                            |                              |                                  |                                 |                                 |  |

## Membership Results 2009-2010



## Comparison of Membership Gain/Loss





## Gender Comparison 2009-2010