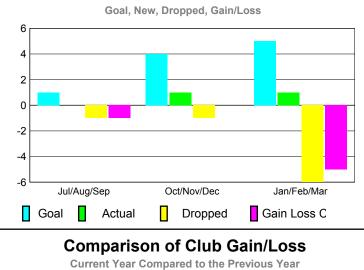

GMT: Adv K G RAMA KRISHNA MUR









## YTD Status Quo Clubs 2009-2010

Status Quo Clubs Compared to Status Quo Members 350 300 250 200 150 100 50 0 -50 Jul/Aug/Sep Oct/Nov/Dec Jan/Feb/Mar Status Quo Clubs Total Status Quo Members

| Location: REP OF SRI LANKA       |  |                                        |                            | A GMT CA: 6                  |                                  |                                 |                                 |  |
|----------------------------------|--|----------------------------------------|----------------------------|------------------------------|----------------------------------|---------------------------------|---------------------------------|--|
|                                  |  |                                        |