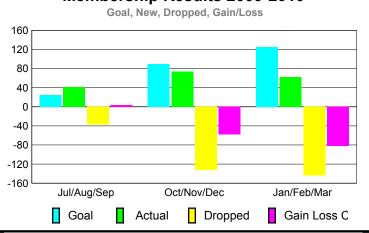

|  |
| 1                                |  | Jan/Feb/Mar                            | 125                        | 62                           | -144                             | -82                             | 49                              |  |
| 1                                |  | Totals                                 | 240                        | 177                          | -313                             | -136                            | 1                               |  |
|                                  |  |                                        |                            |                              |                                  |                                 |                                 |  |

## Membership Results 2009-2010



## Comparison of Membership Gain/Loss





## Gender Comparison 2009-2010