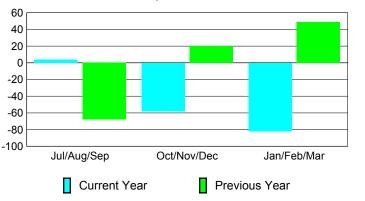

## YTD Status Quo Clubs 2009-2010

Status Quo Clubs Compared to Status Quo Members 350 300 250 200 150 100 50 0 -50 Jul/Aug/Sep Oct/Nov/Dec Jan/Feb/Mar Status Quo Clubs Total Status Quo Members

| Location: REP OF SRI LANKA       |  |                                        |                            | A GMT CA: 6                  |                                  |                                 |                                 |  |
|----------------------------------|--|----------------------------------------|----------------------------|------------------------------|----------------------------------|---------------------------------|---------------------------------|--|
|                                  |  |                                        |                            |                              |                                  |                                 |                                 |  |
| <u>Clubs</u><br>008-2009         |  | <u>Membership</u> Results<br>2009-2010 |                            |                              |                                  | ts                              | <u>Membership</u><br>2008-2009  |  |
| Gain/<br>Loss of<br><u>Clubs</u> |  | Month                                  | Net<br>Memb<br><u>Goal</u> | Actual<br>New<br><u>Memb</u> | Actual<br>Dropped<br><u>Memb</u> | Gain/<br>Loss of<br><u>Memb</u> | Gain/<br>Loss of<br><u>Memb</u> |  |
| -1                               |  | Jul/Aug/Sep                            | 25                         | 41                           | -37                              | 4                               | -68                             |  |
| 1                                |  | Oct/Nov/Dec                            | 90                         | 74                           | -132                             | -58                             | 20                              |  |
| 1                                |  | Jan/Feb/Mar                            | 125                        | 62                           | -144                             | -82                             | 49                              |  |
| 1                                |  | Totals                                 | 240                        | 177                          | -313                             | -136                            | 1                               |  |
|                                  |  |                                        |                            |                              |                                  |                                 |                                 |  |

## Comparison of Membership Gain/Loss