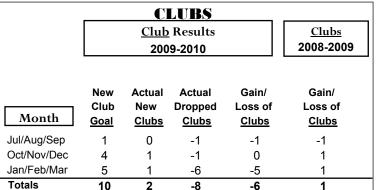

GMT: Adv K G RAMA KRISHNA MUR









## YTD Status Quo Clubs 2009-2010

Status Quo Clubs Compared to Status Quo Members 350 300 250 200 150 100 50 0 -50 Jul/Aug/Sep Oct/Nov/Dec Jan/Feb/Mar Status Quo Clubs Total Status Quo Members

| Location: REP OF SRI LANKA       |  |                                        |                            | A GMT CA: 6                  |                                  |                                 |                                 |  |
|----------------------------------|--|----------------------------------------|----------------------------|------------------------------|----------------------------------|---------------------------------|---------------------------------|--|
|                                  |  |                                        |